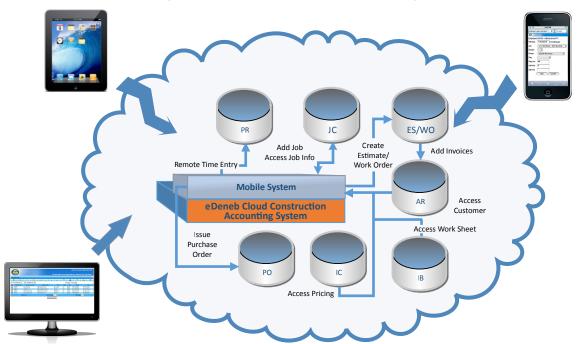

Let the power of Cloud Technology transform your business.

Keep your team connected...on task...on time...on budget.

The innovative Mobile System Module from DENEB Software harnesses the power of Cloud Computing, linking office and field operations with a tablet, laptop, or other hand held smart device.

## **System Flowchart - Mobile System**

- Materials required on the job can be acquired more quickly with field-generated purchase orders.
- Instant access to order/work in progress information enhances Customer Service.
- Remote time-card entry saves office work and provides real-time Job Cost information.
- To view the complete cloud-based eDENEB Accounting and Estimating system, click here.